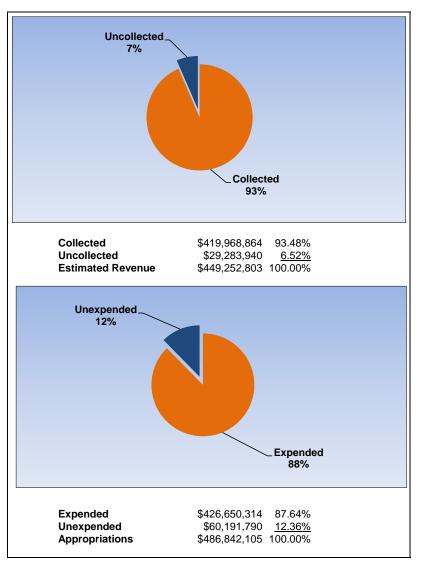

|                                                                     |         | General Fund     |                 |                |                |  |
|---------------------------------------------------------------------|---------|------------------|-----------------|----------------|----------------|--|
| The School District of Osceola County                               |         |                  |                 |                |                |  |
| Revenue & Expenditures - Budget And Actual                          | Account | Budgeted Amounts |                 | Actual         | Percentage of  |  |
| For the Fiscal Year through 05/31/17                                | Number  | Original         | Current         | Amounts        | Current Budget |  |
| REVENUE                                                             |         |                  |                 |                |                |  |
| Federal Direct                                                      | 3100    | 588,000.00       | 588,000.00      | 462,616.13     | 78.68%         |  |
| Federal Through State                                               | 3200    | 2,000,000.00     | 2,000,000.00    | 1,619,927.46   | 81.00%         |  |
| State Sources                                                       | 3300    | 326,412,640.74   | 317,618,682.66  | 292,220,356.56 | 92.00%         |  |
| Local Sources                                                       | 3400    | 128,546,040.82   | 129,046,120.69  | 125,665,963.55 | 97.38%         |  |
| Total Revenues                                                      |         | 457,546,681.56   | 449,252,803.35  | 419,968,863.70 | 93.48%         |  |
| EXPENDITURES                                                        |         |                  |                 |                |                |  |
| Current:                                                            |         |                  |                 |                |                |  |
| Instruction                                                         | 5000    | 335,148,183.09   | 326,512,347.96  | 285,349,798.62 | 87.39%         |  |
| Pupil Personnel Services                                            | 6100    | 22,394,484.56    | 22,400,000.66   | 21,305,034.29  | 95.11%         |  |
| Instructional Media Services                                        | 6200    | 4,520,054.49     | 4,517,637.49    | 4,204,726.87   | 93.07%         |  |
| Instruction and Curriculum Development Services                     | 6300    | 10,406,324.30    | 10,409,062.37   | 10,407,332.93  | 99.98%         |  |
| Instructional Staff Training Services                               | 6400    | 5,670,448.02     | 5,671,198.02    | 4,839,957.02   | 85.34%         |  |
| Instruction Related Technology                                      | 6500    | 4,212,758.89     | 4,213,258.89    | 3,704,096.40   | 87.92%         |  |
| Board                                                               | 7100    | 1,750,000.00     | 1,750,000.00    | 1,137,654.23   | 65.01%         |  |
| General Administration                                              | 7200    | 1,690,012.88     | 1,690,012.88    | 1,398,943.89   | 82.78%         |  |
| School Administration                                               | 7300    | 24,432,003.25    | 24,432,985.84   | 21,476,314.99  | 87.90%         |  |
| Facilities Acquisition and Construction                             | 7400    | 4,643,897.32     | 4,643,897.32    | 3,957,668.77   | 85.22%         |  |
| Fiscal Services                                                     | 7500    | 2,145,059.91     | 2,145,059.91    | 1,922,360.50   | 89.62%         |  |
| Food Services                                                       | 7600    | 150,000.00       | 150,000.00      | 67,110.57      | 44.74%         |  |
| Central Services                                                    | 7700    | 7,644,276.91     | 7,913,464.31    | 6,474,705.00   | 81.82%         |  |
| Pupil Transportation Services                                       | 7800    | 19,782,911.41    | 19,786,399.35   | 18,150,445.83  | 91.73%         |  |
| Operation of Plant                                                  | 7900    | 32,318,789.83    | 33,621,230.00   | 26,886,817.64  | 79.97%         |  |
| Maintenance of Plant                                                | 8100    | 8,476,731.95     | 8,545,203.48    | 7,640,908.33   | 89.42%         |  |
| Administrative Tech Services                                        | 8200    | 4,169,700.29     | 4,182,047.88    | 4,180,610.00   | 99.97%         |  |
| Community Services                                                  | 9100    | 3,914,722.69     | 4,014,722.69    | 3,302,252.74   | 82.25%         |  |
| Debt Service                                                        | 9200    | 243,647.90       | 243,575.63      | 243,575.63     | 100.00%        |  |
| Total Expenditures                                                  |         | 493,714,007.69   | 486,842,104.68  |                | 87.64%         |  |
| Excess (Deficiency) of Revenues Over (Under) Expenditures           |         | (36,167,326.13)  | (37,589,301.33) | (6,681,450.55) |                |  |
| OTHER FINANCING SOURCES (USES)                                      |         |                  |                 |                |                |  |
| Long-term Debt Proceeds, Sales of Capital Assets, & Loss Recoveries |         | 100,000.00       | 173,609.47      | 150,412.37     |                |  |
| Transfers In                                                        | 3600    | 13,716,712.90    | 15,065,078.63   | 1,774,035.63   |                |  |
| Transfers Out                                                       | 9700    |                  | 0.00            | 0.00           |                |  |
| Total Other Financing Sources (Uses)                                |         | 13,816,712.90    | 15,238,688.10   | 1,924,448.00   |                |  |
| Net Change in Fund Balances                                         |         | (22,350,613.23)  | (22,350,613.23) | (4,757,002.55) |                |  |
| Fund Balances, Prior Year                                           | 2800    | 66,516,538.03    | 66,516,538.03   | 66,516,538.03  |                |  |
| Adjustment to Fund Balances                                         | 2891    |                  |                 |                |                |  |
| Fund Balances, Current Year                                         | 2700    | 44,165,924.80    | 44,165,924.80   | 61,759,535.48  |                |  |

## **General Fund**

May 2017 May 2016