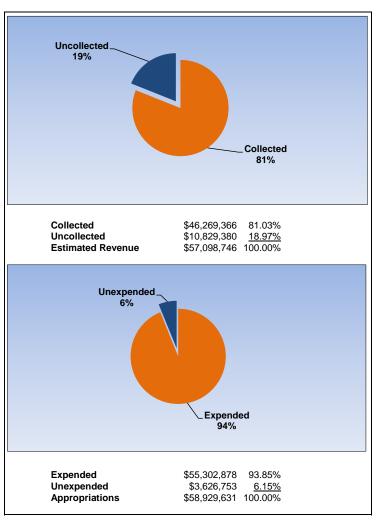

|                                                                     |         | Internal Service Fund |                |                |                       |
|---------------------------------------------------------------------|---------|-----------------------|----------------|----------------|-----------------------|
| The School District of Osceola County                               |         |                       |                |                |                       |
| Revenue & Expenditures - Budget And Actual                          | Account | Budgeted              | Amounts        | Actual         | Percentage of         |
| For the Fiscal Year through 05/31/17                                | Number  | Original              | Current        | Amounts        | <b>Current Budget</b> |
| REVENUE                                                             |         |                       |                |                |                       |
| Federal Direct                                                      | 3100    |                       | 0.00           | 0.00           |                       |
| Federal Through State                                               | 3200    |                       | 0.00           | 0.00           |                       |
| State Sources                                                       | 3300    |                       | 0.00           | 0.00           |                       |
| Local Sources                                                       | 3400    | 57,402,979.00         | 57,402,979.00  | 46,762,514.00  | 81.46%                |
| Total Revenues                                                      |         | 57,402,979.00         | 57,402,979.00  | 46,762,514.00  | 81.46%                |
| EXPENDITURES                                                        |         |                       |                |                |                       |
| Current:                                                            |         |                       |                |                |                       |
| Instruction                                                         | 5000    |                       | 0.00           | 0.00           |                       |
| Pupil Personnel Services                                            | 6100    |                       | 0.00           | 0.00           |                       |
| Instructional Media Services                                        | 6200    |                       | 0.00           | 0.00           |                       |
| Instruction and Curriculum Development Services                     | 6300    |                       | 0.00           | 0.00           |                       |
| Instructional Staff Training Services                               | 6400    |                       | 0.00           | 0.00           |                       |
| Instruction Related Technology                                      | 6500    |                       | 0.00           | 0.00           |                       |
| Board                                                               | 7100    |                       | 0.00           | 0.00           |                       |
| General Administration                                              | 7200    |                       | 0.00           | 0.00           |                       |
| School Administration                                               | 7300    |                       | 0.00           | 0.00           |                       |
| Facilities Acquisition and Construction                             | 7400    | 194,070.00            | 194,070.00     | 47,732.21      | 24.60%                |
| Fiscal Services                                                     | 7500    |                       | 0.00           | 0.00           |                       |
| Food Services                                                       | 7600    |                       | 0.00           | 0.00           |                       |
| Central Services                                                    | 7700    |                       | 0.00           | 0.00           |                       |
| Pupil Transportation Services                                       | 7800    |                       | 0.00           | 0.00           |                       |
| Operation of Plant                                                  | 7900    |                       | 0.00           | 0.00           |                       |
| Maintenance of Plant                                                | 8100    |                       | 0.00           | 0.00           |                       |
| Administrative Tech Services                                        | 8200    |                       | 0.00           | 0.00           |                       |
| Community Services                                                  | 9100    |                       | 0.00           | 0.00           |                       |
| Debt Service                                                        | 9200    |                       | 0.00           | 0.00           |                       |
| Proprietary Expenses                                                | 9900    | 64,406,821.28         | 64,406,821.28  | 54,371,354.83  | 84.42%                |
| Total Expenditures                                                  |         | 64,600,891.28         | 64,600,891.28  | 54,419,087.04  | 84.24%                |
| Excess (Deficiency) of Revenues Over (Under) Expenditures           |         | (7,197,912.28)        | (7,197,912.28) | (7,656,573.04) |                       |
| OTHER FINANCING SOURCES (USES)                                      |         |                       |                |                |                       |
| Long-term Debt Proceeds, Sales of Capital Assets, & Loss Recoveries | 3700    |                       | 0.00           | 0.00           |                       |
| Transfers In                                                        | 3600    |                       | 0.00           | 0.00           |                       |
| Transfers Out                                                       | 9700    |                       | 0.00           | 0.00           |                       |
| Total Other Financing Sources (Uses)                                |         | 0.00                  | 0.00           | 0.00           |                       |
| Change in Net Assets                                                |         | (7,197,912.28)        | (7,197,912.28) | (7,656,573.04) |                       |
| Net Assets, Prior Year                                              | 2800    | 20,835,925.69         | 20,835,925.69  | 20,835,925.69  |                       |
| Adjustment to Net Assets                                            | 2891    |                       |                |                |                       |
| Net Assets, Current Year                                            | 2700    | 13,638,013.41         | 13,638,013.41  | 13,179,352.65  |                       |

## **Internal Service Fund**

May 2017 May 2016