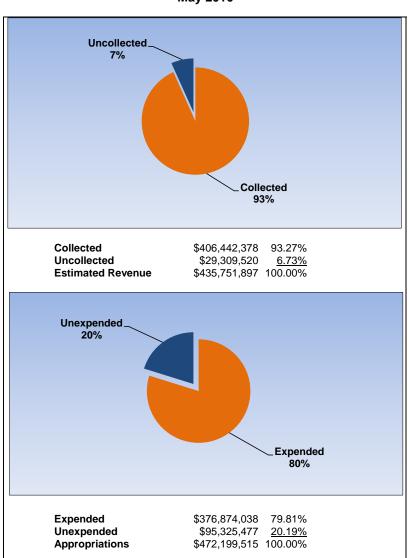

|                                                                     |         | Internal Service Fund |                |                |                       |
|---------------------------------------------------------------------|---------|-----------------------|----------------|----------------|-----------------------|
| The School District of Osceola County                               |         |                       |                |                |                       |
| Revenue & Expenditures - Budget And Actual                          | Account | Budgeted              | Amounts        | Actual         | Percentage of         |
| For the Fiscal Year through 05/31/17                                | Number  | Original              | Current        | Amounts        | <b>Current Budget</b> |
| REVENUE                                                             |         |                       |                |                |                       |
| Federal Direct                                                      | 3100    |                       | 0.00           | 0.00           |                       |
| Federal Through State                                               | 3200    |                       | 0.00           | 0.00           |                       |
| State Sources                                                       | 3300    |                       | 0.00           | 0.00           |                       |
| Local Sources                                                       | 3400    | 57,402,979.00         | 57,402,979.00  | 46,762,514.00  | 81.46%                |
| Total Revenues                                                      |         | 57,402,979.00         | 57,402,979.00  | 46,762,514.00  | 81.46%                |
| EXPENDITURES                                                        |         |                       |                |                |                       |
| Current:                                                            |         |                       |                |                |                       |
| Instruction                                                         | 5000    |                       | 0.00           | 0.00           |                       |
| Pupil Personnel Services                                            | 6100    |                       | 0.00           | 0.00           |                       |
| Instructional Media Services                                        | 6200    |                       | 0.00           | 0.00           |                       |
| Instruction and Curriculum Development Services                     | 6300    |                       | 0.00           | 0.00           |                       |
| Instructional Staff Training Services                               | 6400    |                       | 0.00           | 0.00           |                       |
| Instruction Related Technology                                      | 6500    |                       | 0.00           | 0.00           |                       |
| Board                                                               | 7100    |                       | 0.00           | 0.00           |                       |
| General Administration                                              | 7200    |                       | 0.00           | 0.00           |                       |
| School Administration                                               | 7300    |                       | 0.00           | 0.00           |                       |
| Facilities Acquisition and Construction                             | 7400    | 194,070.00            | 194,070.00     | 47,732.21      | 24.60%                |
| Fiscal Services                                                     | 7500    |                       | 0.00           | 0.00           |                       |
| Food Services                                                       | 7600    |                       | 0.00           | 0.00           |                       |
| Central Services                                                    | 7700    |                       | 0.00           | 0.00           |                       |
| Pupil Transportation Services                                       | 7800    |                       | 0.00           | 0.00           |                       |
| Operation of Plant                                                  | 7900    |                       | 0.00           | 0.00           |                       |
| Maintenance of Plant                                                | 8100    |                       | 0.00           | 0.00           |                       |
| Administrative Tech Services                                        | 8200    |                       | 0.00           | 0.00           |                       |
| Community Services                                                  | 9100    |                       | 0.00           | 0.00           |                       |
| Debt Service                                                        | 9200    |                       | 0.00           | 0.00           |                       |
| Proprietary Expenses                                                | 9900    | 64,406,821.28         | 64,406,821.28  | 54,371,354.83  | 84.42%                |
| Total Expenditures                                                  |         | 64,600,891.28         | 64,600,891.28  | 54,419,087.04  | 84.24%                |
| Excess (Deficiency) of Revenues Over (Under) Expenditures           |         | (7,197,912.28)        | (7,197,912.28) | (7,656,573.04) |                       |
| OTHER FINANCING SOURCES (USES)                                      |         |                       |                |                |                       |
| Long-term Debt Proceeds, Sales of Capital Assets, & Loss Recoveries | 3700    |                       | 0.00           | 0.00           |                       |
| Transfers In                                                        | 3600    |                       | 0.00           | 0.00           |                       |
| Transfers Out                                                       | 9700    |                       | 0.00           | 0.00           |                       |
| Total Other Financing Sources (Uses)                                |         | 0.00                  | 0.00           | 0.00           |                       |
| Change in Net Assets                                                |         | (7,197,912.28)        | (7,197,912.28) | (7,656,573.04) |                       |
| Net Assets, Prior Year                                              | 2800    | 20,835,925.69         | 20,835,925.69  | 20,835,925.69  |                       |
| Adjustment to Net Assets                                            | 2891    |                       |                |                |                       |
| Net Assets, Current Year                                            | 2700    | 13,638,013.41         | 13,638,013.41  | 13,179,352.65  |                       |

## **Internal Service Fund**

May 2017 May 2016