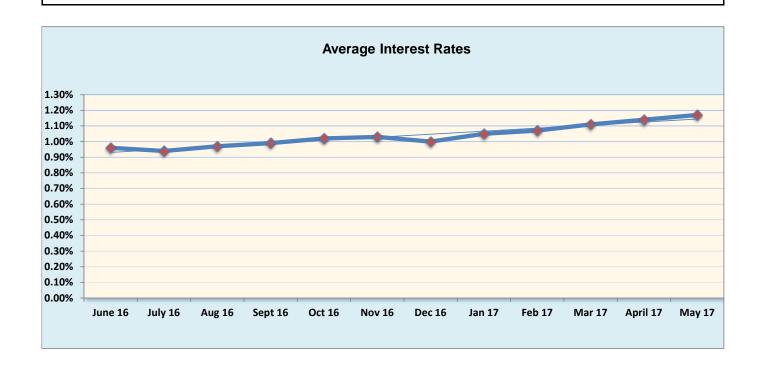

## Investment Summary May 2017

|                                         | Amount            | Interest<br>Rate |
|-----------------------------------------|-------------------|------------------|
| Investment Pool                         | \$<br>103,002,566 | 1.23%            |
| Florida Education Investment Trust      | \$<br>10,256,602  | 1.03%            |
| US Government Securities (with trustee) | \$<br>1,071,643   | 0.02%            |
| State Board of Administration (A)       | \$<br>57,581,152  | 1.11%            |
| Other                                   |                   |                  |
|                                         |                   |                  |
| Total/Average                           | \$<br>171,911,964 | 1.17%            |