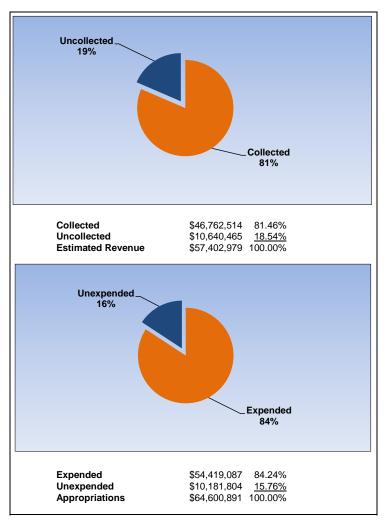

|                                                                     |         | Internal Service Fund |                |                |                       |
|---------------------------------------------------------------------|---------|-----------------------|----------------|----------------|-----------------------|
| The School District of Osceola County                               |         |                       |                |                |                       |
| Revenue & Expenditures - Budget And Actual                          | Account | Budgeted              | Amounts        | Actual         | Percentage of         |
| For the Fiscal Year through 05/31/17                                | Number  | Original              | Current        | Amounts        | <b>Current Budget</b> |
| REVENUE                                                             |         |                       |                |                |                       |
| Federal Direct                                                      | 3100    |                       | 0.00           | 0.00           |                       |
| Federal Through State                                               | 3200    |                       | 0.00           | 0.00           |                       |
| State Sources                                                       | 3300    |                       | 0.00           | 0.00           |                       |
| Local Sources                                                       | 3400    | 57,402,979.00         | 57,402,979.00  | 46,762,514.00  | 81.46%                |
| Total Revenues                                                      |         | 57,402,979.00         | 57,402,979.00  | 46,762,514.00  | 81.46%                |
| EXPENDITURES                                                        |         |                       |                |                |                       |
| Current:                                                            |         |                       |                |                |                       |
| Instruction                                                         | 5000    |                       | 0.00           | 0.00           |                       |
| Pupil Personnel Services                                            | 6100    |                       | 0.00           | 0.00           |                       |
| Instructional Media Services                                        | 6200    |                       | 0.00           | 0.00           |                       |
| Instruction and Curriculum Development Services                     | 6300    |                       | 0.00           | 0.00           |                       |
| Instructional Staff Training Services                               | 6400    |                       | 0.00           | 0.00           |                       |
| Instruction Related Technology                                      | 6500    |                       | 0.00           | 0.00           |                       |
| Board                                                               | 7100    |                       | 0.00           | 0.00           |                       |
| General Administration                                              | 7200    |                       | 0.00           | 0.00           |                       |
| School Administration                                               | 7300    |                       | 0.00           | 0.00           |                       |
| Facilities Acquisition and Construction                             | 7400    | 194,070.00            | 194,070.00     | 47,732.21      | 24.60%                |
| Fiscal Services                                                     | 7500    |                       | 0.00           | 0.00           |                       |
| Food Services                                                       | 7600    |                       | 0.00           | 0.00           |                       |
| Central Services                                                    | 7700    |                       | 0.00           | 0.00           |                       |
| Pupil Transportation Services                                       | 7800    |                       | 0.00           | 0.00           |                       |
| Operation of Plant                                                  | 7900    |                       | 0.00           | 0.00           |                       |
| Maintenance of Plant                                                | 8100    |                       | 0.00           | 0.00           |                       |
| Administrative Tech Services                                        | 8200    |                       | 0.00           | 0.00           |                       |
| Community Services                                                  | 9100    |                       | 0.00           | 0.00           |                       |
| Debt Service                                                        | 9200    |                       | 0.00           | 0.00           |                       |
| Proprietary Expenses                                                | 9900    | 64,406,821.28         | 64,406,821.28  | 54,371,354.83  | 84.42%                |
| Total Expenditures                                                  |         | 64,600,891.28         | 64,600,891.28  | 54,419,087.04  | 84.24%                |
| Excess (Deficiency) of Revenues Over (Under) Expenditures           |         | (7,197,912.28)        | (7,197,912.28) | (7,656,573.04) |                       |
| OTHER FINANCING SOURCES (USES)                                      |         |                       |                |                |                       |
| Long-term Debt Proceeds, Sales of Capital Assets, & Loss Recoveries | 3700    |                       | 0.00           | 0.00           |                       |
| Transfers In                                                        | 3600    |                       | 0.00           | 0.00           |                       |
| Transfers Out                                                       | 9700    |                       | 0.00           | 0.00           |                       |
| Total Other Financing Sources (Uses)                                |         | 0.00                  | 0.00           | 0.00           |                       |
| Change in Net Assets                                                |         | (7,197,912.28)        | (7,197,912.28) | (7,656,573.04) |                       |
| Net Assets, Prior Year                                              | 2800    | 20,835,925.69         | 20,835,925.69  | 20,835,925.69  |                       |
| Adjustment to Net Assets                                            | 2891    |                       |                |                |                       |
| Net Assets, Current Year                                            | 2700    | 13,638,013.41         | 13,638,013.41  | 13,179,352.65  |                       |

## **Internal Service Fund**

May 2017 May 2016